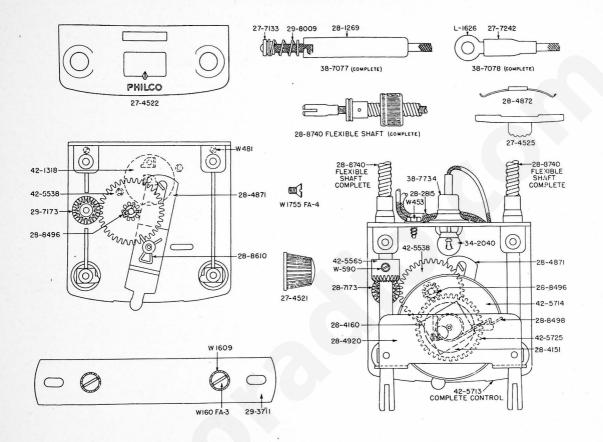

## PARTS LIST AND PRICES (Prices Subject to Change Without Notice)

| PART              | DESCRIPTION                                                                                                                                                                                                                                                                                                                                                                                                                                                                                                                                                                                                                                                                                                                                                                                                                                                                                                                                                                                                                                                                                                                                                                                                                                                                                                                                                                                                                                                                                                                                                                                                                                                                                                                                                                                                                                                                                                                                                                                                                                                                                                                    | PRICE  | PART<br>NUMBER | DESCRIPTION                  | PRICE |
|-------------------|--------------------------------------------------------------------------------------------------------------------------------------------------------------------------------------------------------------------------------------------------------------------------------------------------------------------------------------------------------------------------------------------------------------------------------------------------------------------------------------------------------------------------------------------------------------------------------------------------------------------------------------------------------------------------------------------------------------------------------------------------------------------------------------------------------------------------------------------------------------------------------------------------------------------------------------------------------------------------------------------------------------------------------------------------------------------------------------------------------------------------------------------------------------------------------------------------------------------------------------------------------------------------------------------------------------------------------------------------------------------------------------------------------------------------------------------------------------------------------------------------------------------------------------------------------------------------------------------------------------------------------------------------------------------------------------------------------------------------------------------------------------------------------------------------------------------------------------------------------------------------------------------------------------------------------------------------------------------------------------------------------------------------------------------------------------------------------------------------------------------------------|--------|----------------|------------------------------|-------|
| L-1626            | Lag                                                                                                                                                                                                                                                                                                                                                                                                                                                                                                                                                                                                                                                                                                                                                                                                                                                                                                                                                                                                                                                                                                                                                                                                                                                                                                                                                                                                                                                                                                                                                                                                                                                                                                                                                                                                                                                                                                                                                                                                                                                                                                                            | \$ .01 | 28-4893        | Bezel Plate                  | .10   |
| W-160FA3          | Serew (Brkt, mtg.)                                                                                                                                                                                                                                                                                                                                                                                                                                                                                                                                                                                                                                                                                                                                                                                                                                                                                                                                                                                                                                                                                                                                                                                                                                                                                                                                                                                                                                                                                                                                                                                                                                                                                                                                                                                                                                                                                                                                                                                                                                                                                                             | .30    | 28-4920        | Shaft Bearing Plate          | •     |
| W-453             | Serew                                                                                                                                                                                                                                                                                                                                                                                                                                                                                                                                                                                                                                                                                                                                                                                                                                                                                                                                                                                                                                                                                                                                                                                                                                                                                                                                                                                                                                                                                                                                                                                                                                                                                                                                                                                                                                                                                                                                                                                                                                                                                                                          | 1.80   | 28-7173        | Miter Gear                   | .10.  |
| W-455<br>W-481    | Screw                                                                                                                                                                                                                                                                                                                                                                                                                                                                                                                                                                                                                                                                                                                                                                                                                                                                                                                                                                                                                                                                                                                                                                                                                                                                                                                                                                                                                                                                                                                                                                                                                                                                                                                                                                                                                                                                                                                                                                                                                                                                                                                          | 2.00   | 28-8495        | Flexible Shaft               | 1.15  |
|                   | Screw                                                                                                                                                                                                                                                                                                                                                                                                                                                                                                                                                                                                                                                                                                                                                                                                                                                                                                                                                                                                                                                                                                                                                                                                                                                                                                                                                                                                                                                                                                                                                                                                                                                                                                                                                                                                                                                                                                                                                                                                                                                                                                                          | 2.00   | 28-8496        | Spring                       | .05   |
| W-590<br>W-684FA3 | Nul                                                                                                                                                                                                                                                                                                                                                                                                                                                                                                                                                                                                                                                                                                                                                                                                                                                                                                                                                                                                                                                                                                                                                                                                                                                                                                                                                                                                                                                                                                                                                                                                                                                                                                                                                                                                                                                                                                                                                                                                                                                                                                                            | 1.25   | 28-8498        | Anti-back Lash Spring        | .10   |
|                   | Washer                                                                                                                                                                                                                                                                                                                                                                                                                                                                                                                                                                                                                                                                                                                                                                                                                                                                                                                                                                                                                                                                                                                                                                                                                                                                                                                                                                                                                                                                                                                                                                                                                                                                                                                                                                                                                                                                                                                                                                                                                                                                                                                         | 50     | 28-8610        | Spring                       | .03   |
| W-1433            |                                                                                                                                                                                                                                                                                                                                                                                                                                                                                                                                                                                                                                                                                                                                                                                                                                                                                                                                                                                                                                                                                                                                                                                                                                                                                                                                                                                                                                                                                                                                                                                                                                                                                                                                                                                                                                                                                                                                                                                                                                                                                                                                | .50    | 28-8653        | Spring                       | .03   |
| W-1609            | Lockwasher                                                                                                                                                                                                                                                                                                                                                                                                                                                                                                                                                                                                                                                                                                                                                                                                                                                                                                                                                                                                                                                                                                                                                                                                                                                                                                                                                                                                                                                                                                                                                                                                                                                                                                                                                                                                                                                                                                                                                                                                                                                                                                                     | 30     | 28-8740        | Flexible Saaft               | 1.00  |
| W-1755FA4         | Serew (Cover adg.)                                                                                                                                                                                                                                                                                                                                                                                                                                                                                                                                                                                                                                                                                                                                                                                                                                                                                                                                                                                                                                                                                                                                                                                                                                                                                                                                                                                                                                                                                                                                                                                                                                                                                                                                                                                                                                                                                                                                                                                                                                                                                                             | 1.50   | 29-3711        | Bracket                      | .03   |
| 4436              | Washer                                                                                                                                                                                                                                                                                                                                                                                                                                                                                                                                                                                                                                                                                                                                                                                                                                                                                                                                                                                                                                                                                                                                                                                                                                                                                                                                                                                                                                                                                                                                                                                                                                                                                                                                                                                                                                                                                                                                                                                                                                                                                                                         | .15    | 29-8009        | Spring                       | .50   |
| 27-4288           | Knob                                                                                                                                                                                                                                                                                                                                                                                                                                                                                                                                                                                                                                                                                                                                                                                                                                                                                                                                                                                                                                                                                                                                                                                                                                                                                                                                                                                                                                                                                                                                                                                                                                                                                                                                                                                                                                                                                                                                                                                                                                                                                                                           | .1.5   | 34-2040        | Pilot Lamo                   | .07   |
| 27-4314           | Knob                                                                                                                                                                                                                                                                                                                                                                                                                                                                                                                                                                                                                                                                                                                                                                                                                                                                                                                                                                                                                                                                                                                                                                                                                                                                                                                                                                                                                                                                                                                                                                                                                                                                                                                                                                                                                                                                                                                                                                                                                                                                                                                           |        | 38-7077        | Fuse Lead Assembly           | 15    |
| 27 4521           | Knob                                                                                                                                                                                                                                                                                                                                                                                                                                                                                                                                                                                                                                                                                                                                                                                                                                                                                                                                                                                                                                                                                                                                                                                                                                                                                                                                                                                                                                                                                                                                                                                                                                                                                                                                                                                                                                                                                                                                                                                                                                                                                                                           | 10     | 38 7078        | Ammeter Lead Assembly        | .15   |
| 27 4522           | Cover an access and a constrained and a second seco | 12     | 38 7734        | Pilot Lamp Assembly          | .35   |
| 27 4525           | Switch Lever Knoo                                                                                                                                                                                                                                                                                                                                                                                                                                                                                                                                                                                                                                                                                                                                                                                                                                                                                                                                                                                                                                                                                                                                                                                                                                                                                                                                                                                                                                                                                                                                                                                                                                                                                                                                                                                                                                                                                                                                                                                                                                                                                                              | .10    | 38-8265        | Pilot Lamp Assembly          |       |
| 27-5186           | Light Shield                                                                                                                                                                                                                                                                                                                                                                                                                                                                                                                                                                                                                                                                                                                                                                                                                                                                                                                                                                                                                                                                                                                                                                                                                                                                                                                                                                                                                                                                                                                                                                                                                                                                                                                                                                                                                                                                                                                                                                                                                                                                                                                   | .01    |                | On & Off Switch              |       |
| 27-7133           | Fertule                                                                                                                                                                                                                                                                                                                                                                                                                                                                                                                                                                                                                                                                                                                                                                                                                                                                                                                                                                                                                                                                                                                                                                                                                                                                                                                                                                                                                                                                                                                                                                                                                                                                                                                                                                                                                                                                                                                                                                                                                                                                                                                        | .01    | 42-1318        | Intermediate Gear Assembly   | .15   |
| 27-7242           | Insulator                                                                                                                                                                                                                                                                                                                                                                                                                                                                                                                                                                                                                                                                                                                                                                                                                                                                                                                                                                                                                                                                                                                                                                                                                                                                                                                                                                                                                                                                                                                                                                                                                                                                                                                                                                                                                                                                                                                                                                                                                                                                                                                      | . 10   | 42-5538        |                              | .65   |
| 27-8205           | Shield                                                                                                                                                                                                                                                                                                                                                                                                                                                                                                                                                                                                                                                                                                                                                                                                                                                                                                                                                                                                                                                                                                                                                                                                                                                                                                                                                                                                                                                                                                                                                                                                                                                                                                                                                                                                                                                                                                                                                                                                                                                                                                                         | .50    | 12-5548        | Cover Assembly               | .15   |
| 28-1269           | Fuse Housing                                                                                                                                                                                                                                                                                                                                                                                                                                                                                                                                                                                                                                                                                                                                                                                                                                                                                                                                                                                                                                                                                                                                                                                                                                                                                                                                                                                                                                                                                                                                                                                                                                                                                                                                                                                                                                                                                                                                                                                                                                                                                                                   | .01    | 12-5565        | Miter Gear Assembly          |       |
| 28-2650           | Washer                                                                                                                                                                                                                                                                                                                                                                                                                                                                                                                                                                                                                                                                                                                                                                                                                                                                                                                                                                                                                                                                                                                                                                                                                                                                                                                                                                                                                                                                                                                                                                                                                                                                                                                                                                                                                                                                                                                                                                                                                                                                                                                         | .45    | 12-5713        | Standard Control             |       |
| 28-2815           | Clamp                                                                                                                                                                                                                                                                                                                                                                                                                                                                                                                                                                                                                                                                                                                                                                                                                                                                                                                                                                                                                                                                                                                                                                                                                                                                                                                                                                                                                                                                                                                                                                                                                                                                                                                                                                                                                                                                                                                                                                                                                                                                                                                          | .01    | 42-5714        | Scale Assembly               |       |
| 28-3698           | Knob Base                                                                                                                                                                                                                                                                                                                                                                                                                                                                                                                                                                                                                                                                                                                                                                                                                                                                                                                                                                                                                                                                                                                                                                                                                                                                                                                                                                                                                                                                                                                                                                                                                                                                                                                                                                                                                                                                                                                                                                                                                                                                                                                      | .01    | 42-5725        | Drum Drive Gear Assembly     |       |
| 28-4151           | Friction Washer                                                                                                                                                                                                                                                                                                                                                                                                                                                                                                                                                                                                                                                                                                                                                                                                                                                                                                                                                                                                                                                                                                                                                                                                                                                                                                                                                                                                                                                                                                                                                                                                                                                                                                                                                                                                                                                                                                                                                                                                                                                                                                                | .02    | 42-5726        | Drum Gear and Shaft Assembly |       |
| 28-4160           | Friction Spring                                                                                                                                                                                                                                                                                                                                                                                                                                                                                                                                                                                                                                                                                                                                                                                                                                                                                                                                                                                                                                                                                                                                                                                                                                                                                                                                                                                                                                                                                                                                                                                                                                                                                                                                                                                                                                                                                                                                                                                                                                                                                                                | .01    | 42-5730        | Chevrolet Control            | 6.00  |
| 28-4871           | Switch Lever                                                                                                                                                                                                                                                                                                                                                                                                                                                                                                                                                                                                                                                                                                                                                                                                                                                                                                                                                                                                                                                                                                                                                                                                                                                                                                                                                                                                                                                                                                                                                                                                                                                                                                                                                                                                                                                                                                                                                                                                                                                                                                                   |        | 12-5731        | Scale Assembly               | .30   |
| 28-4872 -         | Switch Knob Retaining Spring                                                                                                                                                                                                                                                                                                                                                                                                                                                                                                                                                                                                                                                                                                                                                                                                                                                                                                                                                                                                                                                                                                                                                                                                                                                                                                                                                                                                                                                                                                                                                                                                                                                                                                                                                                                                                                                                                                                                                                                                                                                                                                   | 02     |                |                              |       |